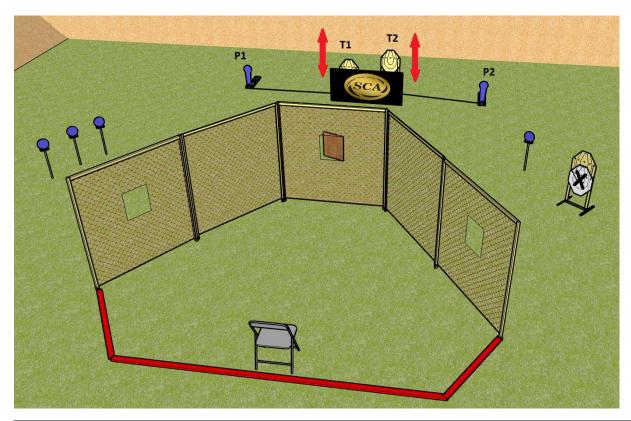

| Targets:            | 9 IPSC Targets, 6 IPSC poppers                                           |
|---------------------|--------------------------------------------------------------------------|
| Number of rounds to | 24                                                                       |
| be scored:          | 27                                                                       |
| Start position:     | Standing anywhere within designated area as demonstrated                 |
| Handgun condition:  | Loaded and holstered                                                     |
|                     | Loaded (Option 1): magazine filled and fitted (if applicable), chamber   |
| PCC condition:      | loaded, hammer and/or sear cocked, and safety catch applied (if the      |
|                     | firearm is designed to have one).                                        |
| Start:              | Audible                                                                  |
|                     | After start signal engage all the targets from designated area. IP1      |
| Procedure:          | activates target T1. IP 2 activates target T2. All moving targets stay   |
|                     | visible at the end of their movement.                                    |
|                     | We start scoring while you are still shooting you can send a delegate to |
|                     | check your score, otherwise you take the score as written. No later      |
|                     | discussion will be accepted.                                             |
| Safety angles:      | 90 degrees left/right and top of the backstop                            |