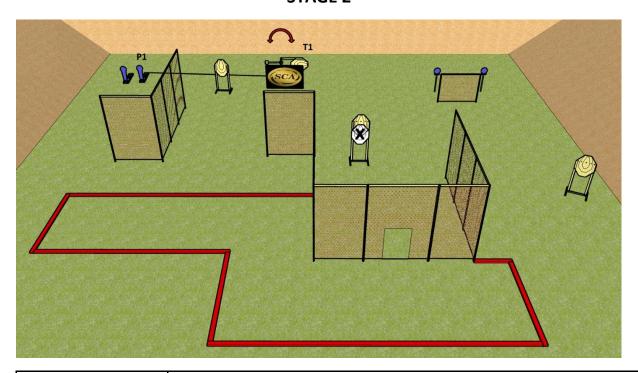

| Targets:                       | 4 IPSC Targets, 2 IPSC poppers, 2 IPSC plates                                                                                                                                                                                                                                                                                     |
|--------------------------------|-----------------------------------------------------------------------------------------------------------------------------------------------------------------------------------------------------------------------------------------------------------------------------------------------------------------------------------|
| Number of rounds to be scored: | 12                                                                                                                                                                                                                                                                                                                                |
| Start position:                | Standing anywhere within designated area as demonstrated                                                                                                                                                                                                                                                                          |
| Handgun condition:             | Gun is lying on the table on the mark, unloaded, chamber and magwell empty                                                                                                                                                                                                                                                        |
| PCC condition:                 | Lying on the table on the mark. Unloaded (Option 3): fixed magazine must be empty, detachable magazines removed and chamber must be empty. The action may be open or closed.                                                                                                                                                      |
| Start:                         | Audible                                                                                                                                                                                                                                                                                                                           |
| Procedure:                     | After start signal engage all the targets from designated area. IP1 activates target T1. All moving targets stay visible at the end of their movement.  We start scoring while you are still shooting you can send a delegate to check your score, otherwise you take the score as written. No later discussion will be accepted. |
| Safety angles:                 | 90 degrees left/right and top of the backstop                                                                                                                                                                                                                                                                                     |