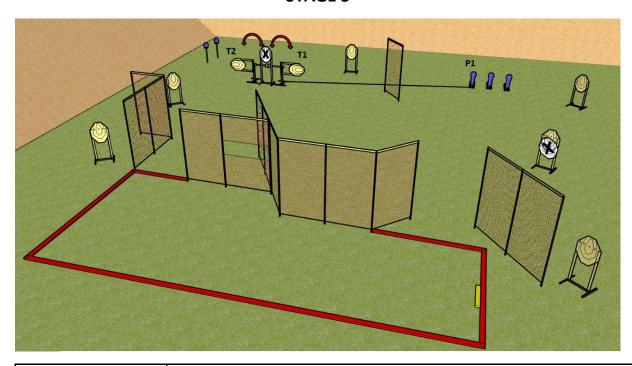

| Targets:            | 8 IPSC Targets, 3 IPSC poppers, 2 IPSC plates                             |
|---------------------|---------------------------------------------------------------------------|
| Number of rounds to | 21                                                                        |
| be scored:          | 21                                                                        |
| Start position:     | One foot is touching coloured mark as demonstrated                        |
| Handgun condition:  | Loaded and holstered                                                      |
|                     | Loaded (Option 1): magazine filled and fitted (if applicable), chamber    |
| PCC condition:      | loaded, hammer and/or sear cocked, and safety catch applied (if the       |
|                     | firearm is designed to have one).                                         |
| Start:              | Audible                                                                   |
|                     | After start signal engage all the targets from designated area. IP1       |
| Procedure:          | activates target T1 and T2. All moving targets stay visible at the end of |
|                     | their movement.                                                           |
|                     | We start scoring while you are still shooting you can send a delegate to  |
|                     | check your score, otherwise you take the score as written. No later       |
|                     | discussion will be accepted.                                              |
| Safety angles:      | 90 degrees left/right and top of the backstop                             |