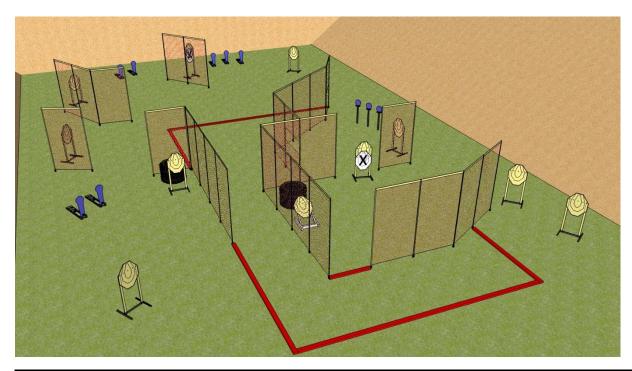

| Targets:                       | 12 IPSC Targets, 2 IPSC poppers, 5 IPSC plates                                                                                                                                                                                                                                                                                                              |
|--------------------------------|-------------------------------------------------------------------------------------------------------------------------------------------------------------------------------------------------------------------------------------------------------------------------------------------------------------------------------------------------------------|
| Number of rounds to be scored: | 31                                                                                                                                                                                                                                                                                                                                                          |
| Start position:                | Standing anywhere within designated area as demonstrated                                                                                                                                                                                                                                                                                                    |
| Handgun condition:             | Loaded and holstered                                                                                                                                                                                                                                                                                                                                        |
| PCC condition:                 | Loaded (Option 1): magazine filled and fitted (if applicable), chamber loaded, hammer and/or sear cocked, and safety catch applied (if the firearm is designed to have one).                                                                                                                                                                                |
| Start:                         | Audible                                                                                                                                                                                                                                                                                                                                                     |
| Procedure:                     | After start signal engage all the targets from designated area. IP1 activates target T1. IP 2 activates target T2. All moving targets stay visible at the end of their movement.  We start scoring while you are still shooting you can send a delegate to check your score, otherwise you take the score as written. No later discussion will be accepted. |
| Safety angles:                 | 90 degrees left/right and top of the backstop                                                                                                                                                                                                                                                                                                               |