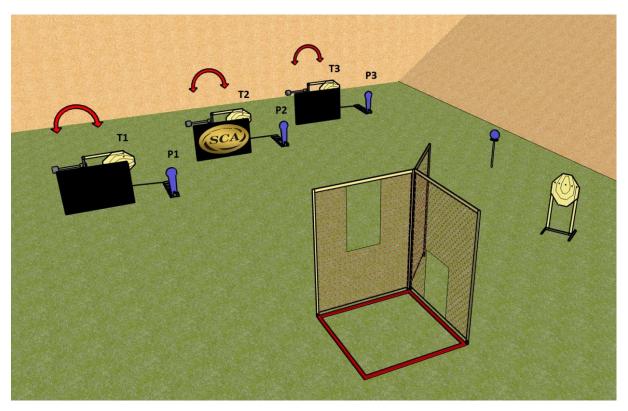

| Targets:            | 8 IPSC Targets, 3 IPSC poppers, 2 IPSC plates                             |
|---------------------|---------------------------------------------------------------------------|
| Number of rounds to | 21                                                                        |
| be scored:          | 21                                                                        |
| Start position:     | One foot is touching coloured mark as demonstrated                        |
| Handgun condition:  | Loaded and holstered                                                      |
|                     | Loaded (Option 1): magazine filled and fitted (if applicable), chamber    |
| PCC condition:      | loaded, hammer and/or sear cocked, and safety catch applied (if the       |
|                     | firearm is designed to have one).                                         |
| Start:              | Audible                                                                   |
|                     | After start signal engage all the targets from designated area. IP1       |
| Procedure:          | activates target T1 and T2. All moving targets stay visible at the end of |
|                     | their movement.                                                           |
|                     | We start scoring while you are still shooting you can send a delegate to  |
|                     | check your score, otherwise you take the score as written. No later       |
|                     | discussion will be accepted.                                              |
| Safety angles:      | 90 degrees left/right and top of the backstop                             |