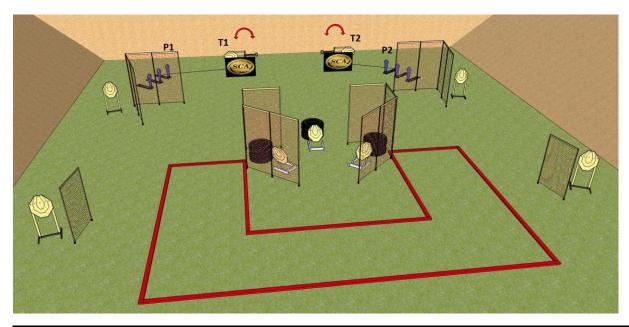

| Targets:                       | 12 IPSC Targets, 2 IPSC poppers, 5 IPSC plates                                                                                                                                                                                                                                                                                                              |
|--------------------------------|-------------------------------------------------------------------------------------------------------------------------------------------------------------------------------------------------------------------------------------------------------------------------------------------------------------------------------------------------------------|
| Number of rounds to be scored: | 31                                                                                                                                                                                                                                                                                                                                                          |
| Start position:                | Standing anywhere within designated area as demonstrated                                                                                                                                                                                                                                                                                                    |
| Handgun condition:             | Loaded and holstered                                                                                                                                                                                                                                                                                                                                        |
| PCC condition:                 | Loaded (Option 1): magazine filled and fitted (if applicable), chamber loaded, hammer and/or sear cocked, and safety catch applied (if the firearm is designed to have one).                                                                                                                                                                                |
| Start:                         | Audible                                                                                                                                                                                                                                                                                                                                                     |
| Procedure:                     | After start signal engage all the targets from designated area. IP1 activates target T1. IP 2 activates target T2. All moving targets stay visible at the end of their movement.  We start scoring while you are still shooting you can send a delegate to check your score, otherwise you take the score as written. No later discussion will be accepted. |
| Safety angles:                 | 90 degrees left/right and top of the backstop                                                                                                                                                                                                                                                                                                               |