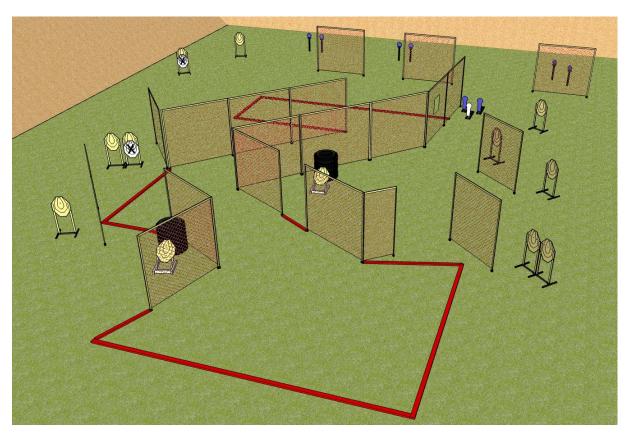

| Targets:                       | 12 IPSC Targets, 2 IPSC poppers, 5 IPSC plates                                                                                                                                                                                                                                                                                                              |
|--------------------------------|-------------------------------------------------------------------------------------------------------------------------------------------------------------------------------------------------------------------------------------------------------------------------------------------------------------------------------------------------------------|
| Number of rounds to be scored: | 31                                                                                                                                                                                                                                                                                                                                                          |
| Start position:                | Standing anywhere within designated area as demonstrated                                                                                                                                                                                                                                                                                                    |
| Handgun condition:             | Loaded and holstered                                                                                                                                                                                                                                                                                                                                        |
| PCC condition:                 | Loaded (Option 1): magazine filled and fitted (if applicable), chamber loaded, hammer and/or sear cocked, and safety catch applied (if the firearm is designed to have one).                                                                                                                                                                                |
| Start:                         | Audible                                                                                                                                                                                                                                                                                                                                                     |
| Procedure:                     | After start signal engage all the targets from designated area. IP1 activates target T1. IP 2 activates target T2. All moving targets stay visible at the end of their movement.  We start scoring while you are still shooting you can send a delegate to check your score, otherwise you take the score as written. No later discussion will be accepted. |
| Safety angles:                 | 90 degrees left/right and top of the backstop                                                                                                                                                                                                                                                                                                               |