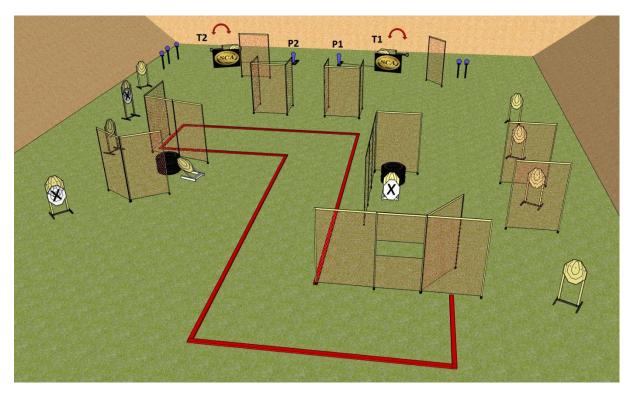

| Targets:            | 8 IPSC Targets, 3 IPSC poppers, 2 IPSC plates                             |
|---------------------|---------------------------------------------------------------------------|
| Number of rounds to | 21                                                                        |
| be scored:          | 21                                                                        |
| Start position:     | One foot is touching coloured mark as demonstrated                        |
| Handgun condition:  | Loaded and holstered                                                      |
|                     | Loaded (Option 1): magazine filled and fitted (if applicable), chamber    |
| PCC condition:      | loaded, hammer and/or sear cocked, and safety catch applied (if the       |
|                     | firearm is designed to have one).                                         |
| Start:              | Audible                                                                   |
|                     | After start signal engage all the targets from designated area. IP1       |
| Procedure:          | activates target T1 and T2. All moving targets stay visible at the end of |
|                     | their movement.                                                           |
|                     | We start scoring while you are still shooting you can send a delegate to  |
|                     | check your score, otherwise you take the score as written. No later       |
|                     | discussion will be accepted.                                              |
| Safety angles:      | 90 degrees left/right and top of the backstop                             |