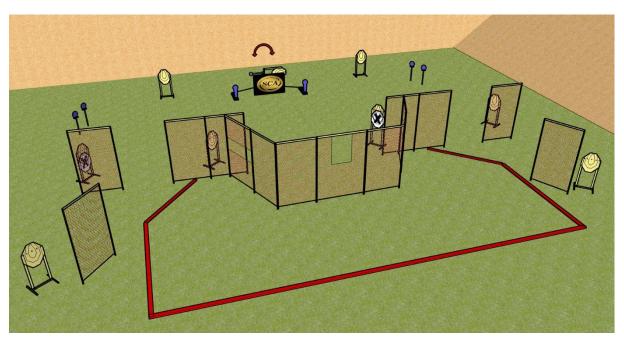

| Targets:                       | 9 IPSC Targets, 2 IPSC poppers, 4 IPSC plates                                                                                                                                                                                                                                                                                            |
|--------------------------------|------------------------------------------------------------------------------------------------------------------------------------------------------------------------------------------------------------------------------------------------------------------------------------------------------------------------------------------|
| Number of rounds to be scored: | 24                                                                                                                                                                                                                                                                                                                                       |
| Start position:                | Standing anywhere within designated area as demonstrated                                                                                                                                                                                                                                                                                 |
| Handgun condition:             | Loaded and holstered                                                                                                                                                                                                                                                                                                                     |
| PCC condition:                 | Loaded (Option 1): magazine filled and fitted (if applicable), chamber loaded, hammer and/or sear cocked, and safety catch applied (if the firearm is designed to have one).                                                                                                                                                             |
| Start:                         | Audible                                                                                                                                                                                                                                                                                                                                  |
| Procedure:                     | After start signal engage all the targets from designated area. IP1 or IP2 activates target T1. All moving targets stay visible at the end of their movement.  We start scoring while you are still shooting you can send a delegate to check your score, otherwise you take the score as written. No later discussion will be accepted. |
| Safety angles:                 | 90 degrees left/right and top of the backstop                                                                                                                                                                                                                                                                                            |