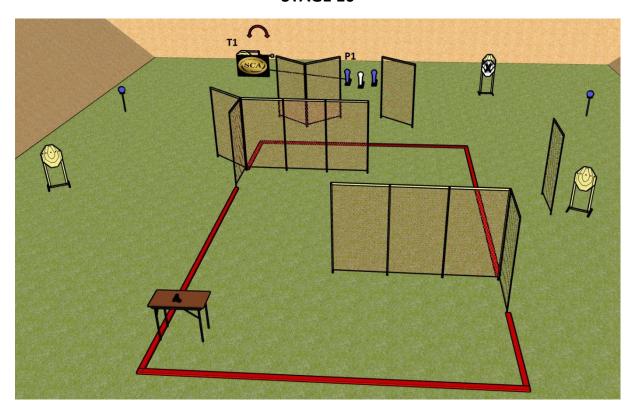

| Targets:                       | 4 IPSC Targets, 2 IPSC poppers, 2 IPSC plates                                                                                                                                                                                                                                                                                     |
|--------------------------------|-----------------------------------------------------------------------------------------------------------------------------------------------------------------------------------------------------------------------------------------------------------------------------------------------------------------------------------|
| Number of rounds to be scored: | 12                                                                                                                                                                                                                                                                                                                                |
| Start position:                | Standing anywhere within designated area as demonstrated                                                                                                                                                                                                                                                                          |
| Handgun condition:             | Gun is lying on the table on the mark, unloaded, chamber and magwell empty                                                                                                                                                                                                                                                        |
| PCC condition:                 | Lying on the table on the mark. Unloaded (Option 3): fixed magazine must be empty, detachable magazines removed and chamber must be empty. The action may be open or closed.                                                                                                                                                      |
| Start:                         | Audible                                                                                                                                                                                                                                                                                                                           |
| Procedure:                     | After start signal engage all the targets from designated area. IP1 activates target T1. All moving targets stay visible at the end of their movement.  We start scoring while you are still shooting you can send a delegate to check your score, otherwise you take the score as written. No later discussion will be accepted. |
| Safety angles:                 | 90 degrees left/right and top of the backstop                                                                                                                                                                                                                                                                                     |