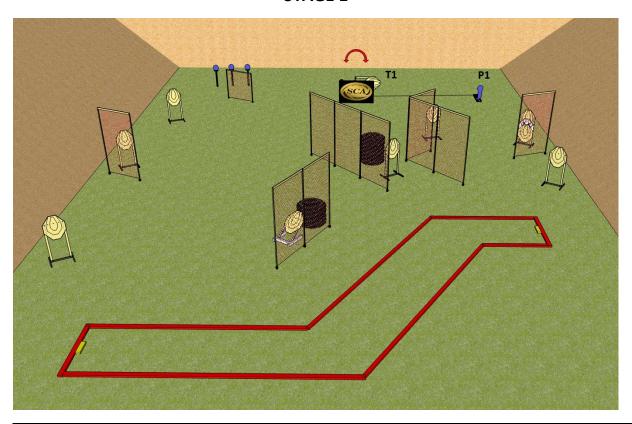

| Targets:            | 8 IPSC Targets, 3 IPSC poppers, 2 IPSC plates                             |
|---------------------|---------------------------------------------------------------------------|
| Number of rounds to | 21                                                                        |
| be scored:          | 21                                                                        |
| Start position:     | One foot is touching coloured mark as demonstrated                        |
| Handgun condition:  | Loaded and holstered                                                      |
|                     | Loaded (Option 1): magazine filled and fitted (if applicable), chamber    |
| PCC condition:      | loaded, hammer and/or sear cocked, and safety catch applied (if the       |
|                     | firearm is designed to have one).                                         |
| Start:              | Audible                                                                   |
|                     | After start signal engage all the targets from designated area. IP1       |
| Procedure:          | activates target T1 and T2. All moving targets stay visible at the end of |
|                     | their movement.                                                           |
|                     | We start scoring while you are still shooting you can send a delegate to  |
|                     | check your score, otherwise you take the score as written. No later       |
|                     | discussion will be accepted.                                              |
| Safety angles:      | 90 degrees left/right and top of the backstop                             |