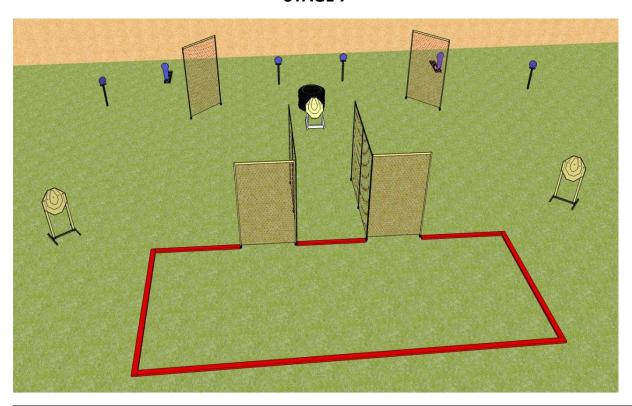

| Targets:                       | 4 IPSC Targets, 2 IPSC poppers, 2 IPSC plates                                                                                                                                                                                                                                                                                     |
|--------------------------------|-----------------------------------------------------------------------------------------------------------------------------------------------------------------------------------------------------------------------------------------------------------------------------------------------------------------------------------|
| Number of rounds to be scored: | 12                                                                                                                                                                                                                                                                                                                                |
| Start position:                | Standing anywhere within designated area as demonstrated                                                                                                                                                                                                                                                                          |
| Handgun condition:             | Gun is lying on the table on the mark, unloaded, chamber and magwell empty                                                                                                                                                                                                                                                        |
| PCC condition:                 | Lying on the table on the mark. Unloaded (Option 3): fixed magazine must be empty, detachable magazines removed and chamber must be empty. The action may be open or closed.                                                                                                                                                      |
| Start:                         | Audible                                                                                                                                                                                                                                                                                                                           |
| Procedure:                     | After start signal engage all the targets from designated area. IP1 activates target T1. All moving targets stay visible at the end of their movement.  We start scoring while you are still shooting you can send a delegate to check your score, otherwise you take the score as written. No later discussion will be accepted. |
| Safety angles:                 | 90 degrees left/right and top of the backstop                                                                                                                                                                                                                                                                                     |