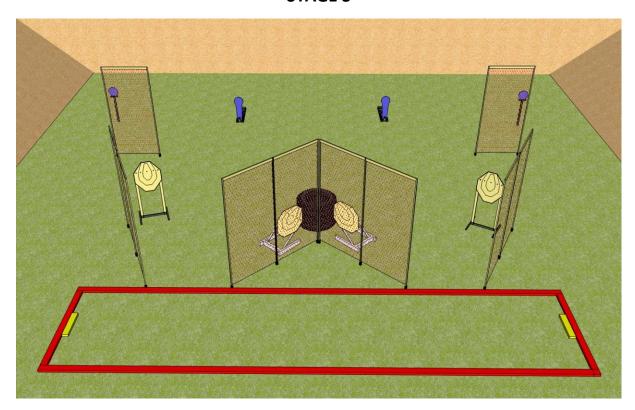

| Targets:                       | 3 IPSC Targets, 2 IPSC poppers, 4 IPSC plates                                                                                                                                                                                              |
|--------------------------------|--------------------------------------------------------------------------------------------------------------------------------------------------------------------------------------------------------------------------------------------|
| Number of rounds to be scored: | 12                                                                                                                                                                                                                                         |
| Start position:                | Standing anywhere within designated area as demonstrated                                                                                                                                                                                   |
| Handgun condition:             | Loaded and holstered                                                                                                                                                                                                                       |
| PCC condition:                 | Loaded (Option 1): magazine filled and fitted (if applicable), chamber loaded, hammer and/or sear cocked, and safety catch applied (if the firearm is designed to have one).                                                               |
| Start:                         | Audible                                                                                                                                                                                                                                    |
| Procedure:                     | After start signal engage all the targets from designated area.  We start scoring while you are still shooting you can send a delegate to check your score, otherwise you take the score as written. No later discussion will be accepted. |
| Safety angles:                 | 90 degrees left/right and top of the backstop                                                                                                                                                                                              |